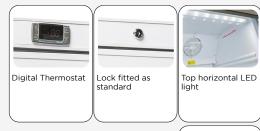

# **ABS | Upright Cabinets**

REFRIGERATED UPRIGHT ► GLASS DOOR ► WHITE PAINTED













#### **DETAILS**





## **GENERAL FEATURES**

1000 1000 1000 1000 1000

### **TECHNICAL SPECIFICATIONS**

| Capacity                          | 400 L          |
|-----------------------------------|----------------|
| Temperature                       | M1 (-1°C~+5°C) |
| Consumption                       | 1.96 kWh/24h   |
| Rated Power                       | 200 W          |
| Noise level                       | 58 dB(A)       |
| Net Weight                        | 77 Kg          |
| Gross Weight                      | 86 Kg          |
| External Dimensions (WxDxH mm)    | 600x723x1890   |
| Internal Dimensions (WxDxH mm)    | 480x540x1680   |
| Packaging dimensions (WxDxH mm)   | 650x705x2042   |
| l oading quantities 20'/40'/40'HQ | 27/54/54       |

#### **CERTIFICATION**

(E C



RoHS



#### **PRO