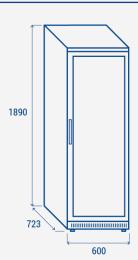

#### **PRODUCT DIMENSIONS**

### **TECHNICAL SPECIFICATIONS**

| Capacity                          | 400 L          |
|-----------------------------------|----------------|
| Temperature                       | M1 (-1°C~+5°C) |
| Consumption                       | 1.96 kWh/24h   |
| Rated Power                       | 200 W          |
| Noise level                       | 58 dB(A)       |
| Net Weight                        | 77 Kg          |
| Gross Weight                      | 86 Kg          |
| External Dimensions (WxDxH mm)    | 600x723x1890   |
| Internal Dimensions (WxDxH mm)    | 480x540x1680   |
| Packaging dimensions (WxDxH mm)   | 650x705x2042   |
| l oading quantities 20'/40'/40'HQ | 27/54/54       |